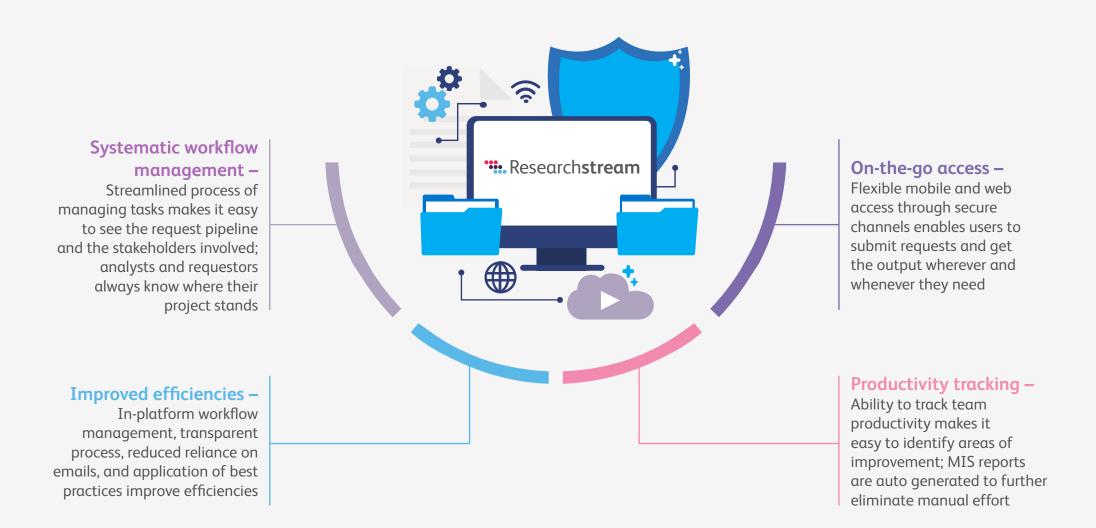

#### How can Researchstream help?

Intuitive UI / **UX** that is easy to integrate and compatible with SharePoint Online

real-time triaging and allocation through the calendar view enables endto-end request

life cycle

management

relationship allows the division of large requests into smaller components to deliver large projects effectively and on time

Parent-child

increase feedback rate and provide insights on improvement areas

Offline emails as request **intake** mode speed up request initiation

**Enhanced** pre-defined visual reports help monitor service delivery and performance

Searchable central repository of knowledge artifacts and past deliverables ensure business continuity