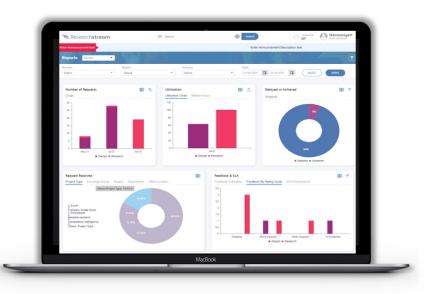

Offline emails as request **intake** mode speed up request initiation

**Enhanced** pre-defined visual reports help monitor service delivery and performance

Searchable central repository of knowledge artifacts and past deliverables ensure business continuity